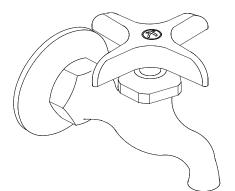

## REPLACEMENT PARTS

| # | Part #         | Description                                         |
|---|----------------|-----------------------------------------------------|
| A | G-1043         | 4-Arm Handle not indexed with Screw (X107-F)        |
| в | SU-1855-47RPRC | Stem with Seat Washer (X901-WNN) & Screw (X104)     |
| 1 | X107-F         | Handle Screw (25 pcs per pack)                      |
| 2 | XPF-460        | Cap Nut (2 pcs per pack)                            |
| 3 | X809           | Packing (10 pcs per pack)                           |
| 4 | X4             | Brass Packing Washer Chrome Plated (6 pcs per pack) |
| 5 | X901-WNN       | Seat Washer (25 pcs per pack)                       |
| 6 | X104           | Seat Washer Screw (25 pcs per pack)                 |
| 7 | XPF-263-B      | Replacement Seat (4 pcs per pack)                   |