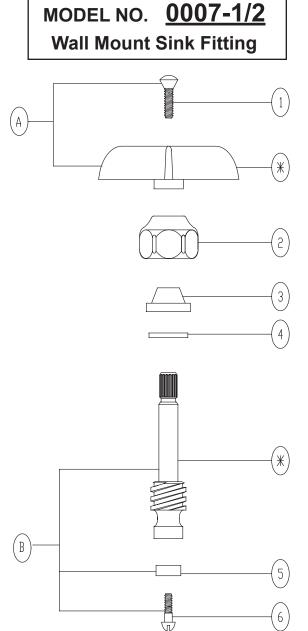

## REPLACEMENT PARTS

| # | Part #         | Description                                         |
|---|----------------|-----------------------------------------------------|
| A | G-1043         | 4-Arm Handle not indexed with Screw (X107-F)        |
| в | SU-1855-47RPRC | Stem with Seat Washer (X901-WNN) & Screw (X104)     |
| 1 | X107-F         | Handle Screw (25 pcs per pack)                      |
| 2 | XPF-460        | Cap Nut (2 pcs per pack)                            |
| 3 | X809           | Packing (10 pcs per pack)                           |
| 4 | X4             | Brass Packing Washer Chrome Plated (6 pcs per pack) |
| 5 | X901-WNN       | Seat Washer (25 pcs per pack)                       |
| 6 | X104           | Seat Washer Screw (25 pcs per pack)                 |
| 7 | XPF-263-B      | Replacement Seat (4 pcs per pack)                   |