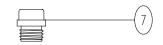

## REPLACEMENT PARTS

| # | Part #         | Description                                         |
|---|----------------|-----------------------------------------------------|
| A | G-1043         | 4-Arm Handle not indexed with Screw (X107-F)        |
| в | SU-1855-47RPRC | Stem with Seat Washer (X901-WNN) & Screw (X104)     |
| 1 | X107-F         | Handle Screw (25 pcs per pack)                      |
| 2 | XPF-460        | Cap Nut (2 pcs per pack)                            |
| 3 | X809           | Packing (10 pcs per pack)                           |
| 4 | X4             | Brass Packing Washer Chrome Plated (6 pcs per pack) |
| 5 | X901-WNN       | Seat Washer (25 pcs per pack)                       |
| 6 | X104           | Seat Washer Screw (25 pcs per pack)                 |
| 7 | XPF-263-B      | Replacement Seat (4 pcs per pack)                   |