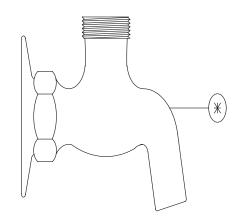

## REPLACEMENT PARTS

| # | Part #         | Description                                         |
|---|----------------|-----------------------------------------------------|
| A | G-1043         | 4-Arm Handle not indexed with Screw (X107-F)        |
| в | SU-1855-47RPRC | Stem with Seat Washer (X901-WNN) & Screw (X104)     |
| 1 | X107-F         | Handle Screw (25 pcs per pack)                      |
| 2 | XPF-460        | Cap Nut (2 pcs per pack)                            |
| 3 | X809           | Packing (10 pcs per pack)                           |
| 4 | X4             | Brass Packing Washer Chrome Plated (6 pcs per pack) |
| 5 | X901-WNN       | Seat Washer (25 pcs per pack)                       |
| 6 | X104           | Seat Washer Screw (25 pcs per pack)                 |
| 7 | XPF-263-B      | Replacement Seat (4 pcs per pack)                   |

\* These items are not offered individually and must be purchased as a group or unit. Please contact Central Brass for more information.

6